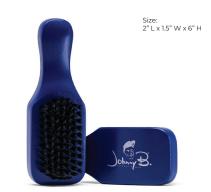

#### **BARBER BRUSH**

Top Seller Ideal for Removing Excess Hair from Tools Wooden Handle Tight Nylon Bristles Easy to Clean