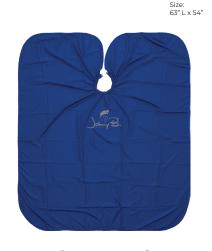

## **CUTTING CAPES**

Breathable, Lightweight, Durable Elastic Neck Closure Machine Washable Made with 100% Polyester Variety of Colors and Patterns