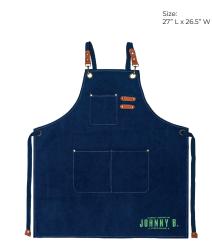

## WORK **APRON**

3-Pocket Design and Adjustable Straps Minimalist Fit Heavy Duty, Wax-Infused Canvas Material Resists Liquids Comes in Brown, Cream and Blue