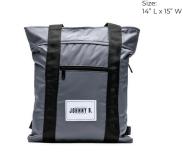

# **BUS STOP BAG**

Made from Waterproof Nylon Carry as a Tote with Shorter Straps (24") Wear as a Backpack with Longer Adjustable Straps (52") Multiple Zippered Pockets & Compartments Comes in Variety of Colors