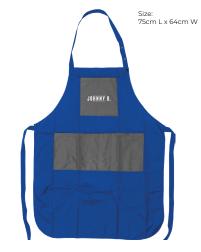

## **A-O-K APRON**

Upper Utility Pocket for Smaller Items Lower Pocket for Tools and Accessories Lightweight, Breathable Nylon Material Adjustable Straps Comes in Variety of Colors