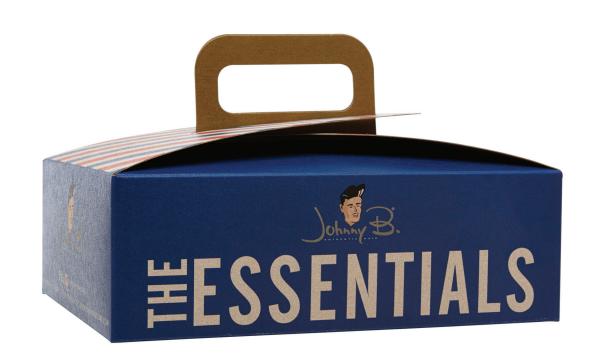

# THE ESSENTIALS BOX

This kit offers everything you need to advance your barber skills. It's also for you if you're a simple man who loves combs, brushes, and more.

# **ITEMS INCLUDED IN THE ESSENTIALS BOX**

(1) FADE COMB

(1) BARBER BRUSH

(1) TEXTURIZING COMB

(1) OG BARBER BRUSH - 2 PACK

(1) BARBER COMB

(1) VENT BRUSH

(1) STRAIGHT RAZOR