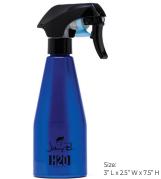

## **SPRAY WATER BOTTLE**

Mist Sprayer H<sub>2</sub>O Marked Durable Plastic Anti-Leak Cap Nozzle Lock