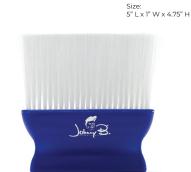

### **NECK DUSTER**

Wide Handle Stand-Up Base Easy-to-Disinfect Synthetic Bristles Use with Johnny B. Barber Talc

Lightweight

Size: 7" L x 1.5" W