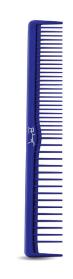

## **FADE COMB**

High-Grade Plastic for Flexibility Width Measures the Size of a Clipper Small Lip for Easy Access to Ear Graded Teeth Allow for Even Blending #1 Industry Leading Comb