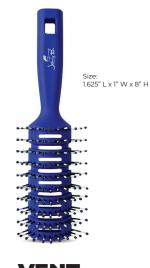

#### **VENT BRUSH**

Nylon Ball-Tipped Pin Bristles Short Bristles for Better Control Rubberized Handle Convex Shaped Vents for Hot Air Access