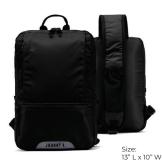

# **SLING POUCH**

Lightweight Multiple Pockets, Divisions, Webbing, and Straps to Dynamically Expand the Pack's Function Designed for Shoulder Sling, Chest/Back Sling, or Hand-Carry Durable 600D Canvas Fabric Available in Black, Blue, Gray and Camo