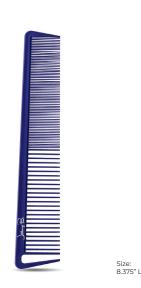

## **BARBER COMB**

Pro Grade Carbon Fiber Material Detailing Comb for Facial Hair Durable and Heat Resistant Great for Taper Hair Cuts Included in Hair Cutting Combs Set