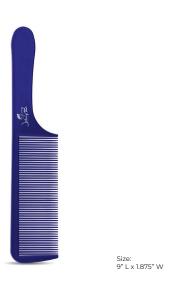

## **FADE COMB**

High-Grade Plastic for Flexibility Width Measures the Size of a Clipper Small Lip for Easy Access to Ear Graded Teeth Allow for Even Blending #1 Industry Leading Comb