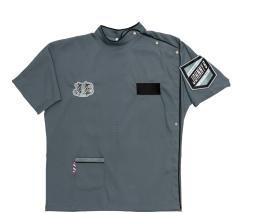

# **RETRO SMOCK**

Features Eclectic Patches Inspired By Vintage Designs Short Sleeves for Easy Movement Lightweight and breathable Non-Stick Resistant Material Available in M/L/XL