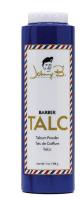

# **STRAIGHT RAZOR** Symmetrical Weight Distribution

Size: 7" L x 1.5" W

Butterfly Style Stainless Steel Holds Universal "Double Edge" Blades Allows for Disposable Inserts

Size: 3" L x .83" W x 7.38" H

**TALC** 7oz Bottle (198 G) Soak Excess Moisture Minimize Skin Chafing Light Citrus Scent Twistable Closure