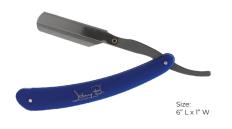

# **STRAIGHT RAZOR** Symmetrical Weight Distribution

Size: 7" L x 1.5" W

Butterfly Style Stainless Steel Holds Universal "Double Edge" Blades Allows for Disposable Inserts

Size: 3" L x .83" W x 7.38" H

**TALC** 7oz Bottle (198 G) Soak Excess Moisture Minimize Skin Chafing Light Citrus Scent Twistable Closure