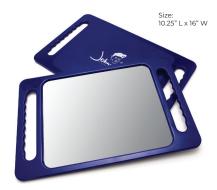

## **MIRROR**

Zero Distortion Mirror Large Area for Greater Visibility Double Grooved Handles Lightweight for Convenient Mobility Sturdy Build