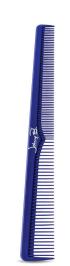

## **HAIR CUTTING COMB**

Pro Grade Carbon Fiber Material Precision Cutting Comb Fine and Wide Teeth comb Allows for Breakage-Free Strokes Included in Hair Cutting Comb Set